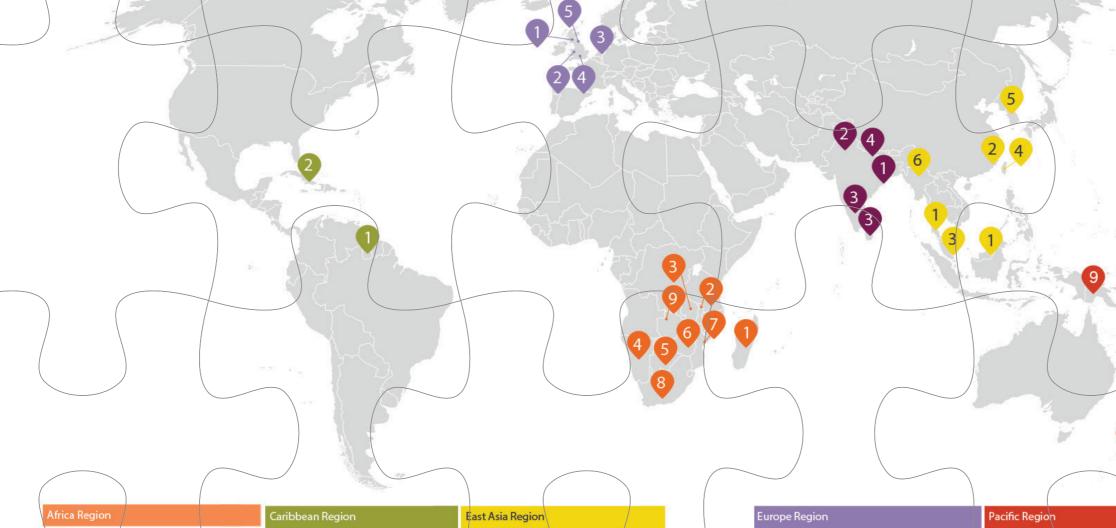

## COUNCIL FOR WORLD MISSION GLOBAL MAP PUZZLE

| Africa Region                                       |    |
|-----------------------------------------------------|----|
| Church of Jesus Christ Madagascar                   | 1  |
| Churches of Christ in Malawi                        | 2  |
| United Church of Zambia                             | 3  |
| United Congregational Churches of Southern Africa   |    |
| Namibia                                             | 4  |
| Botswana                                            | 5  |
| Zimbabwe                                            | 6  |
| Mozambique                                          | 7  |
| South Africa                                        | 8  |
| Uniting Presbyterian Churches<br>in Southern Africa |    |
| Zimbabwe                                            | 9  |
| South Africa                                        | 10 |

| Guyana Congregational Union 1                        | Gereja Presbyterian Malaysia                       | 1 |
|------------------------------------------------------|----------------------------------------------------|---|
| United Church in Jamaica and the 2<br>Cayman Islands | Hong Kong Council of the Church of Christ in China | 2 |
|                                                      | Presbyterian Church in Singapore                   | 3 |
|                                                      | Presbyterian Church in Taiwan                      | 4 |
|                                                      | Presbyterian Church of Korea                       | 5 |
|                                                      | Presbyterian Church in Myanmar                     | 6 |
|                                                      |                                                    |   |

| Congregational Federation            |   |
|--------------------------------------|---|
| Presbyterian Church of Wales         | 1 |
| Protestant Church in the Netherlands | 1 |
| Union of Welsh Independents          | 1 |
| United Reformed Church               | 1 |

| Pacific Region                                       |    | South Asia Region            |
|------------------------------------------------------|----|------------------------------|
| Congregational Christian Church in<br>American Samoa | 1  | Church of Bangladesh         |
| Congregational Christian Church in Samoa             | 2  | Church of South India        |
| Congregational Union of New Zealand                  | 3  | Presbyterian Church of India |
| Ekalesia Kelisiano Tuvalu                            | 4  |                              |
| Kiribati Uniting Church                              | 5  |                              |
| Maohi Protestant Church                              | 6  |                              |
| Nauru Congregational Church                          | 7  |                              |
| Presbyterian Church of Aotearoa<br>New Zealand       | 8  |                              |
| United Church in Papua New Guinea                    | 9  |                              |
| United Church in Solomon Islands                     | 10 |                              |

|                                        | - 1 |                                            |               |
|----------------------------------------|-----|--------------------------------------------|---------------|
| egion                                  |     | South Asia Region                          |               |
| ational Christian Church in<br>n Samoa | 1   | Church of Bangladesh Church of North India | 1 2/          |
| ational Christian Church               | 2   | Church of South India                      | 3             |
| ational Union of New Zealand           | 3   | Presbyterian Church of India               | 4             |
| Kelisiano Tuvalu                       | 4   |                                            | )             |
| Uniting Church                         | 5   |                                            | $\mathcal{I}$ |
| otestant Church                        | 6   |                                            |               |
| ongregational Church                   | 7   |                                            |               |
| rian Church of Aotearoa<br>land        | 8   |                                            |               |
| hurch in Papua New Guinea              | 9   |                                            |               |
| hurch in Solomon Islands               | 10  |                                            |               |
|                                        |     |                                            |               |