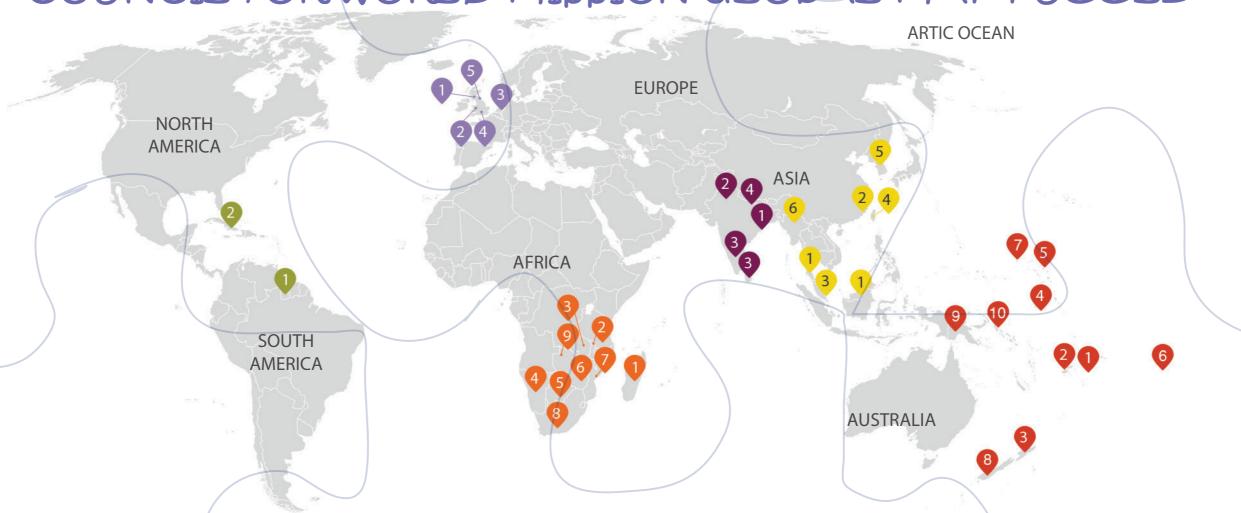

## COUNCIL FOR WORLD MISSION GLOBAL MAP PUZZLE

| Church of Jesus Christ Madagascar                 | 1  |
|---------------------------------------------------|----|
| Churches of Christ in Malawi                      | 2  |
| United Church of Zambia                           | 3  |
| United Congregational Churches of Southern Africa |    |
| Namibia                                           | 4  |
| Botswana                                          | 5  |
| Zimbabwe                                          | 6  |
| Mozambique                                        | 7  |
| South Africa                                      | 8  |
| Uniting Presbyterian Churches in Southern Africa  |    |
| Zimbabwe                                          | 9  |
| South Africa                                      | 10 |
| Zambia                                            | 11 |

| bbean Region                                |   | East Asia Region                                   |   |
|---------------------------------------------|---|----------------------------------------------------|---|
| ana Congregational Union                    | 1 | Gereja Presbyterian Malaysia                       | 1 |
| ed Church in Jamaica and the<br>man Islands | 2 | Hong Kong Council of the Church of Christ in China | 2 |
|                                             |   | Presbyterian Church in Singapore                   | 3 |
|                                             |   | Presbyterian Church in Taiwan                      | 4 |
|                                             |   | Presbyterian Church of Korea                       | 5 |
|                                             |   | Presbyterian Church in Myanmar                     | 6 |
|                                             |   |                                                    |   |

| urope Region                        |   | Pacific Region                                 |    | : |
|-------------------------------------|---|------------------------------------------------|----|---|
| ongregational Federation            | 1 | Congregational Christian Church in             | 1  | ( |
| resbyterian Church of Wales         | 2 | American Samoa                                 |    | ( |
| rotestant Church in the Netherlands | 3 | Congregational Christian Church<br>in Samoa    | 2  | ( |
| nion of Welsh Independents          | 4 | Congregational Union of New Zealand            | 3  | I |
| nited Reformed Church               | 5 | Ekalesia Kelisiano Tuvalu                      | 4  |   |
|                                     |   | Kiribati Uniting Church                        | 5  |   |
|                                     |   | Maohi Protestant Church                        | 6  |   |
|                                     |   | Nauru Congregational Church                    | 7  |   |
|                                     |   | Presbyterian Church of Aotearoa<br>New Zealand | 8  |   |
|                                     |   | United Church in Papua New Guinea              | 9  |   |
|                                     |   | United Church in Solomon Islands               | 10 |   |

|   | South Asia Region            |   |
|---|------------------------------|---|
| Ī | Church of Bangladesh         | 1 |
|   | Church of North India        | 2 |
|   | Church of South India        | 3 |
|   | Presbyterian Church of India | 4 |