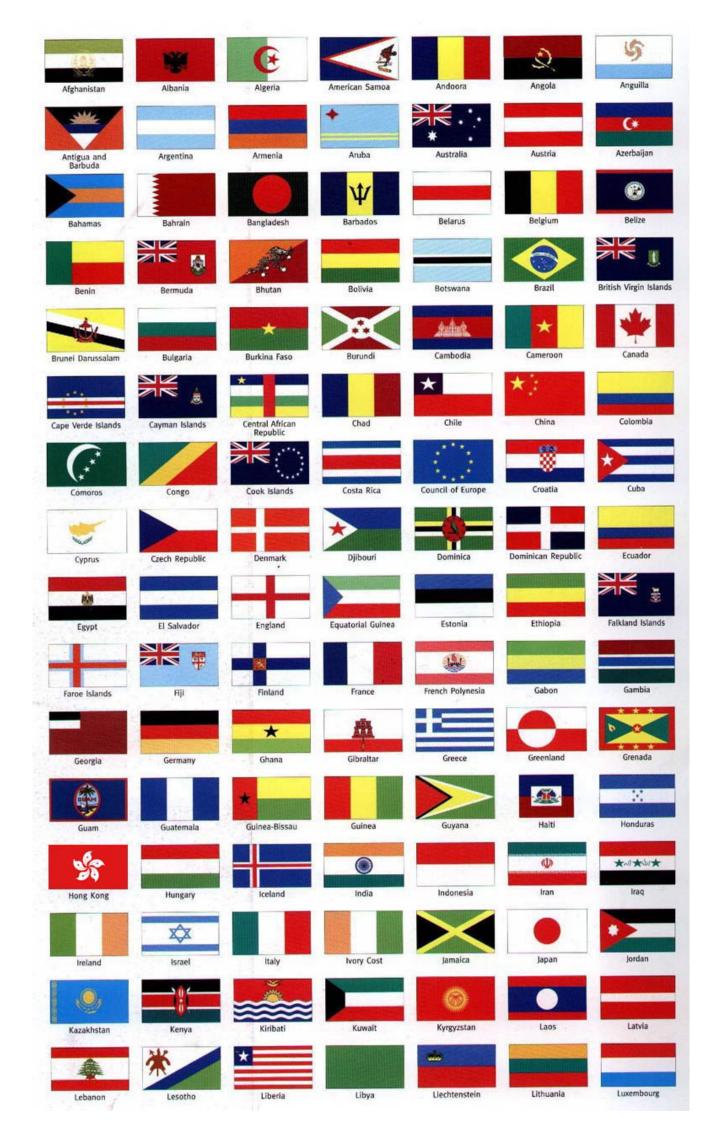

## FLAG ACTIVITY

Did you know that Council for World Mission has 32 member churches in 6 different regions of the world?

Can you identify the flags of the Council for World Mission Member Churches?

Refer to the list of our Member Churches and circle their respective flags.

| Member Church Name                                 |        |
|----------------------------------------------------|--------|
| Pacific                                            |        |
| Congregational Christian Church in American Samoa  | CCCAS  |
| Congregational Christian Church in Samoa           | cccs   |
| Congregational Union of New Zealand                | CUNZ   |
| Ekalesia Kelisiano Tuvalu                          | EKT    |
| Presbyterian Church of Aotearoa New Zealand        | PCANZ  |
| United Church in Solomon Islands                   | UCSI   |
| Kiribati Uniting Church                            | KUC    |
| Nauru Congregational Church                        | NCC    |
| United Church in Papua New Guinea                  | UCPNG  |
| Maohi Protestant Church (MPC)                      | MPC    |
| South Asia                                         |        |
| Church of North India                              | CNI    |
| Church of Bangladesh                               | COB    |
| Church of South India                              | CSI    |
| Presbyterian Church of India                       | PCI    |
| Africa                                             |        |
| Churches of Christ in Malawi                       | CCM    |
| Church of Jesus Christ in Madagascar               | FJKM   |
| United Church of Zambia                            | UCZ    |
| United Congregational Church of Southern Africa    | UCCSA  |
| Uniting Presbyterian Church in Southern Africa     | UPCSA  |
| East Asia                                          |        |
| Presbyterian Church in Taiwan                      | PCT    |
| Presbyterian Church in Singapore                   | PCS    |
| Hong Kong Council of the Church of Christ in China | HKCCCC |
| Presbyterian Church of Korea                       | PCK    |
| Presbyterian Church of Myanmar                     | PCM    |
| Gereja Presbyterian Malaysia                       | GPM    |
| Europe                                             |        |
| Congregational Federation                          | CF     |
| United Reformed Church                             | URC    |
| Protestant Church in the Netherlands               | PKN    |
| Union of Welsh Independents                        | UWI    |
| Presbyterian Church of Wales                       | PCW    |
| Caribbean                                          |        |
| Guyana Congregational Union                        | GCU    |
| United Church in Jamaica and the Cayman Islands    | UCJCI  |