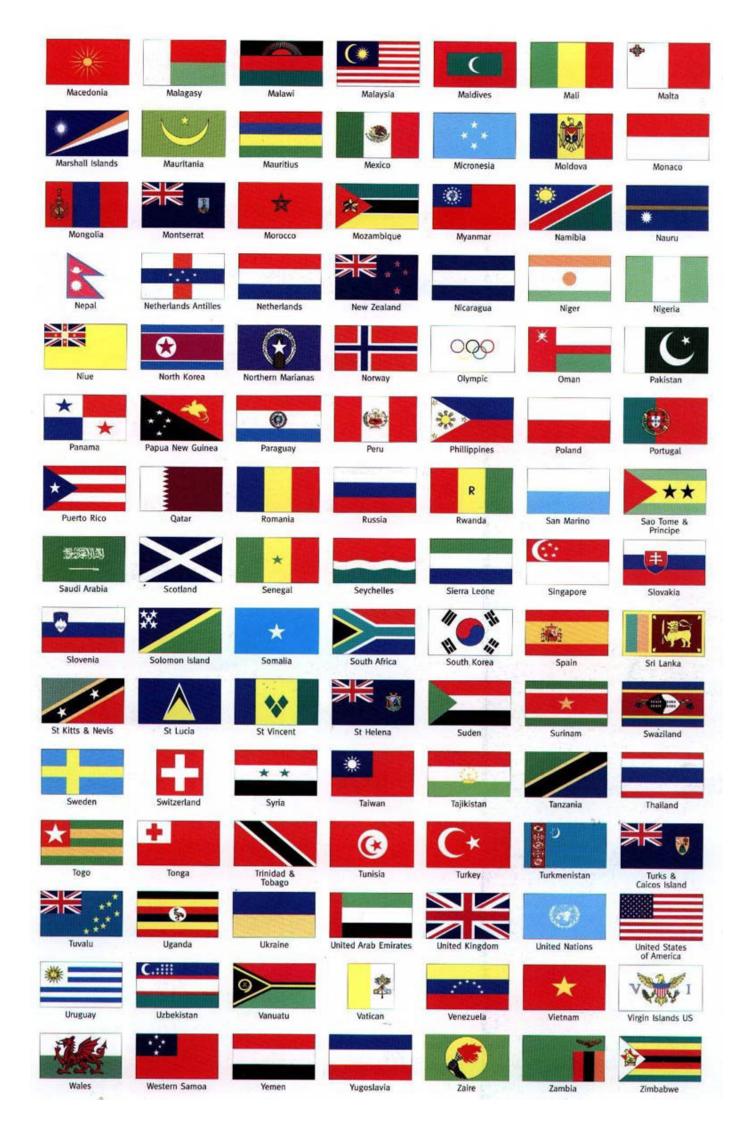

## FLAG ACTIVITY

Did you know that Council for World Mission has 32 member churches in 6 different regions of the world?

Can you identify the flags of the Council for World Mission Member Churches?

Refer to the list of our Member Churches and circle their respective flags.

| Member Church Name                                 |        |
|----------------------------------------------------|--------|
| Pacific                                            |        |
| Congregational Christian Church in American Samoa  | CCCAS  |
| Congregational Christian Church in Samoa           | cccs   |
| Congregational Union of New Zealand                | CUNZ   |
| Ekalesia Kelisiano Tuvalu                          | EKT    |
| Presbyterian Church of Aotearoa New Zealand        | PCANZ  |
| United Church in Solomon Islands                   | UCSI   |
| Kiribati Uniting Church                            | KUC    |
| Nauru Congregational Church                        | NCC    |
| United Church in Papua New Guinea                  | UCPNG  |
| Maohi Protestant Church (MPC)                      | MPC    |
| South Asia                                         |        |
| Church of North India                              | CNI    |
| Church of Bangladesh                               | COB    |
| Church of South India                              | CSI    |
| Presbyterian Church of India                       | PCI    |
| Africa                                             |        |
| Churches of Christ in Malawi                       | CCM    |
| Church of Jesus Christ in Madagascar               | FJKM   |
| United Church of Zambia                            | UCZ    |
| United Congregational Church of Southern Africa    | UCCSA  |
| Uniting Presbyterian Church in Southern Africa     | UPCSA  |
| East Asia                                          |        |
| Presbyterian Church in Taiwan                      | PCT    |
| Presbyterian Church in Singapore                   | PCS    |
| Hong Kong Council of the Church of Christ in China | HKCCCC |
| Presbyterian Church of Korea                       | PCK    |
| Presbyterian Church of Myanmar                     | PCM    |
| Gereja Presbyterian Malaysia                       | GPM    |
| Europe                                             |        |
| Congregational Federation                          | CF     |
| United Reformed Church                             | URC    |
| Protestant Church in the Netherlands               | PKN    |
| Union of Welsh Independents                        | UWI    |
| Presbyterian Church of Wales                       | PCW    |
| Caribbean                                          |        |
| Guyana Congregational Union                        | GCU    |
| United Church in Jamaica and the Cayman Islands    | UCJCI  |